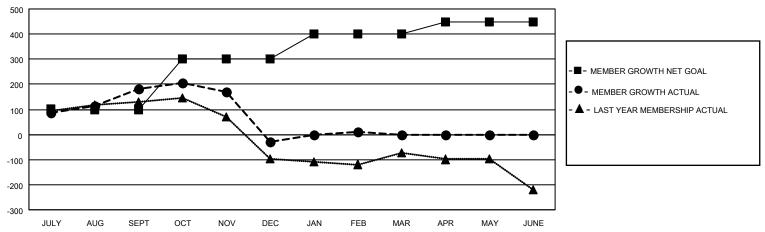

## GOALS AND ACTUAL MEMBERS CUMULATIVE

| DROPPED CLUBS: 8 |     | 45 CLUBS OF 91 ADDED 1 OR<br>MORE NEW MEMBERS | GENDER DISTRIBUTION                 |                             |  |
|------------------|-----|-----------------------------------------------|-------------------------------------|-----------------------------|--|
|                  |     | NORE NEW WEINBERS                             | MALE                                | 2,324 (68.82%)              |  |
| DROPPED MEMBERS  |     |                                               | FEMALE<br>NON BINARY                | 1,053 (31.18%)<br>0 (0.00%) |  |
| DECEASED         | 7   |                                               | PREFER NOT TO ANSWER                | 0 (0.00%)                   |  |
| CLUB CANCELLED   | 114 | CLICK HERE FOR CUMULATIVE                     | TOTAL FAMILY UNIT MEMBERS 1,564     |                             |  |
| OTHER            | 279 | MEMBERSHIP DATA                               |                                     |                             |  |
| TOTAL            | 400 |                                               | FAMILY MEMBERS PAYING HALF DUES 861 |                             |  |
|                  |     |                                               |                                     |                             |  |

## MONTHLY MEMBERSHIP PROGRESS REPORT

LOCATION INDIA District 322 A Results as of: 2/28/2023

| Clubs RESULTS FOR 2022-2023 |   |   |   | Members RESULTS FOR 2022-2023 |     |     |     |
|-----------------------------|---|---|---|-------------------------------|-----|-----|-----|
|                             |   |   |   |                               |     |     |     |
| JULY/AUG/SEPT               | 2 | 3 | 1 | JULY/AUG/SEPT                 | 100 | 297 | 93  |
| OCT/NOV/DEC                 | 2 | 0 | 6 | OCT/NOV/DEC                   | 200 | 84  | 287 |
| JAN/FEB/MAR                 | 1 | 0 | 1 | JAN/FEB/MAR                   | 100 | 76  | 20  |
| APR/MAY/JUNE                | 0 | 0 | 0 | APR/MAY/JUNE                  | 50  | 0   | 0   |