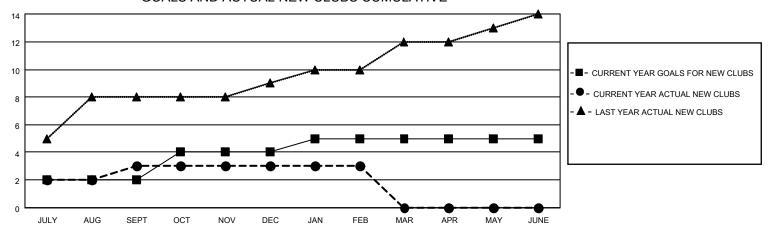

## GOALS AND ACTUAL NEW CLUBS CUMULATIVE

## MONTHLY MEMBERSHIP PROGRESS REPORT

LOCATION INDIA District 322 A Results as of: 2/28/2023

| Clubs RESULTS FOR 2022-2023 |   |   |   | Members RESULTS FOR 2022-2023 |     |     |     |
|-----------------------------|---|---|---|-------------------------------|-----|-----|-----|
|                             |   |   |   |                               |     |     |     |
| JULY/AUG/SEPT               | 2 | 3 | 1 | JULY/AUG/SEPT                 | 100 | 297 | 93  |
| OCT/NOV/DEC                 | 2 | 0 | 6 | OCT/NOV/DEC                   | 200 | 84  | 287 |
| JAN/FEB/MAR                 | 1 | 0 | 1 | JAN/FEB/MAR                   | 100 | 76  | 20  |
| APR/MAY/JUNE                | 0 | 0 | 0 | APR/MAY/JUNE                  | 50  | 0   | 0   |